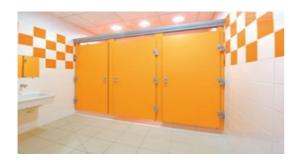

## Opal cubicle, without feet

Reference: solid grade laminate in 10 or 13 mm

Adapted to the humid atmosphere

Solid grade

13 mm.

No visible fastenings

The opal cubicle is hanging up thanks to a frieze which is unbending and stable. These qualities reflect an easy-care solution: the working time is reduced and the hygienic conditions are improved.

These cubicle are available in 10 or 13 mm and do not own any visible fastening.