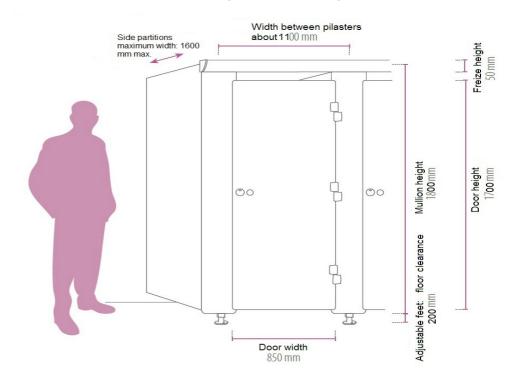

## Standard dimension

- > No feet
- > If superior to 4,80m need to put an adjustable feet.

1/2

Societe Suffixe ■ 6, rue Benjamin Franklin – Bp 10 – 70190 Rioz ■ Phone. 03 84 91 24 70 ■ Fax. 03 84 91 24 51 ■ www.suffixe.fr