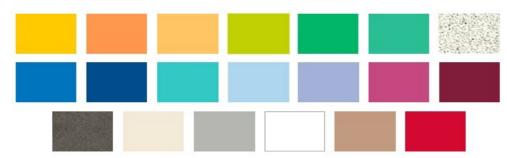

## Opal cubicle, without feet

Reference: solid grade laminate in 10 or 13 mm





Adapted to the humid atmosphere

Solid grade

13 mm.

No visible fastenings



The opal cubicle is hanging up thanks to a frieze which is unbending and stable. These qualities reflect an easy-care solution: the working time is reduced and the hygienic conditions are improved.

These cubicle are available in 10 or 13 mm and do not own any visible fastening.

## Standard dimension

- > No feet
- > If superior to 4,80m need to put an adjustable feet.



1/2

Societe Suffixe ■ 6, rue Benjamin Franklin – Bp 10 – 70190 Rioz ■ Phone. 03 84 91 24 70 ■ Fax. 03 84 91 24 51 ■ www.suffixe.fr



## Solid grade laminate color chart :



## Technical description of the opal cubicle:

| Parts                                      | Pictures | Features                                                                                                                                                                                                                         |
|--------------------------------------------|----------|----------------------------------------------------------------------------------------------------------------------------------------------------------------------------------------------------------------------------------|
| Doors, pilasters<br>and side<br>partitions |          | Manufactured in grade laminate (10 or 13 mm), soft completion. Adjusted to the humid atmosphere. M2 fire classification (M1